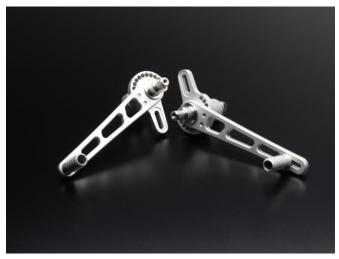

This new footrest system is now available at the English ABM webshop → **ab-m.de** 

(No. of signs: 977)

Bild 1 von 2:

Universally footrest system by ABM: ideal for custombikes

Bild 2 von 2: Universally footrest system – can be extended with many individual parts