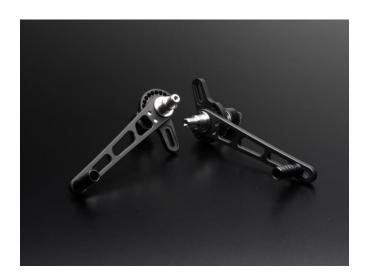

Particularly when converting an old motorcycle to a modern custombike the footrest system often causes problems: complicated system and clumsy, not customizable, simply not suitable. Thus, ABM has revived the old idea of an universally footrest system.

## Details at a glance

- Ideal for an individual bike conversion / customizing
- Extentable with many other parts
- Parts in retro look, glass bead blasted, silver or black anodized
- Existing of brake & shift lever, reversing lever, axle made of high-grade steel
- Angle of reversing lever individual adjustable
- Different distances from the frame realizable
- Rate: EUR 189,00 incl. VAT
- Ideally combinable with ABM footrests called rGrip or rGripEvo

This new footrest system is now available at the English ABM webshop → **ab-m.de** 

(No. of signs: 977)

Bild 1 von 2:

Universally footrest system by ABM: ideal for custombikes

Bild 2 von 2: Universally footrest system – can be extended with many individual parts