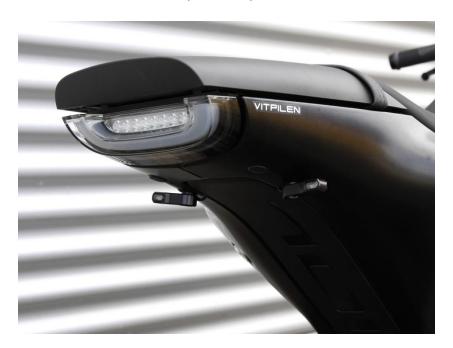

ABM's sister company WUNDERKIND-Custom offer accessories including handlebar mirrors with EG operating certificate and a tachometer cover, which can be used with a special tape. A side licence plate holder allows a simple handling to the left side. Specially developed LED indicator units can be mounted on existing mounting points below the rear of the frame, so they can be integrated into the total picture of the motorcycle without disturbing.

## Mini-LED turn signal Husqvarna Vipilen 401