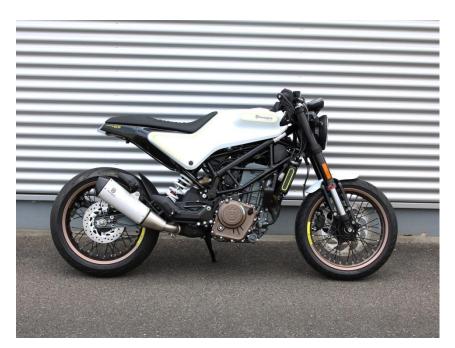

### ABM Vitpilen 401/701 conversion

*D - Breisach, 25th July 2018* Prolific German parts and accessory designer and manufacturer ABM has developed a Superbike kit, replacing the original handlebar with a higher and slightly wider aluminium Superbike handlebar.

The kit contains a black anodised triple tree and all necessary small parts and installation instructions, and includes a parts certificate. The matching "butted" Booster handlebar is available separately in three different colours. In total the Superbike conversion gives a higher handlebar position of about 70 mm and is said to improve handling on both models.