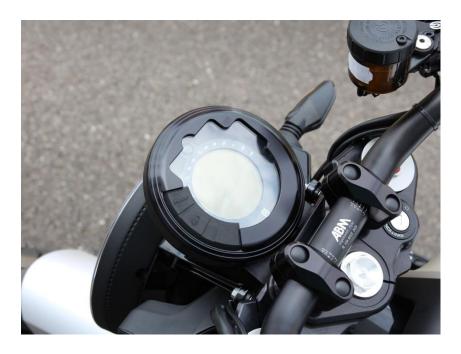

ABM's sister company WUNDERKIND-Custom offer accessories including handlebar mirrors with EG operating certificate and a tachometer cover, which can be used with a special tape. A side licence plate holder allows a simple handling to the left side. Specially developed LED indicator units can be mounted on existing mounting points below the rear of the frame, so they can be integrated into the total picture of the motorcycle without disturbing.

# Cover tachometer Husqvarna Vipilen 701

Side licence plate holder Husqvarna Vipilen 701

Mini-LED indicator Husqvarna Vipilen 701

Conversion of Husqvarna Vipilen 401

Superbike handlebar conversion with "booster" handlebar Husquvarna Vitpilen 401