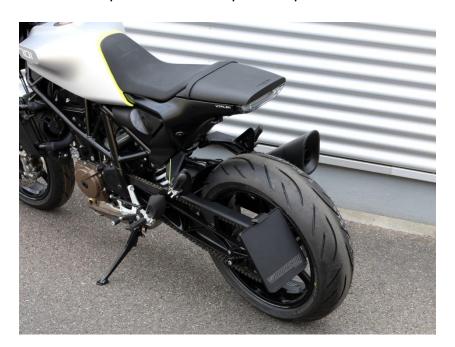

ABM's sister company WUNDERKIND-Custom offer accessories including handlebar mirrors with EG operating certificate and a tachometer cover, which can be used with a special tape. A side licence plate holder allows a simple handling to the left side. Specially developed LED indicator units can be mounted on existing mounting points below the rear of the frame, so they can be integrated into the total picture of the motorcycle without disturbing.

Side mountable licence plate holder Husqvarna Vipilen 401

## Mini-LED turn signal Husqvarna Vipilen 401