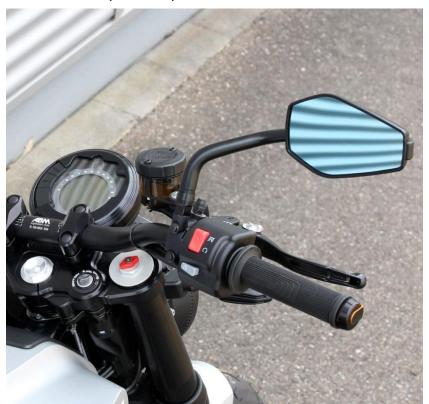

### ABM Vitpilen 401/701 conversion

*D - Breisach, 25th July 2018* Prolific German parts and accessory designer and manufacturer ABM has developed a Superbike kit, replacing the original handlebar with a higher and slightly wider aluminium Superbike handlebar.

The kit contains a black anodised triple tree and all necessary small parts and installation instructions, and includes a parts certificate. The matching "butted" Booster handlebar is available separately in three different colours. In total the Superbike conversion gives a higher handlebar position of about 70 mm and is said to improve handling on both models.

ABM's sister company WUNDERKIND-Custom offer accessories including handlebar mirrors with EG operating certificate and a tachometer cover, which can be used with a special tape. A side licence plate holder allows a simple handling to the left side. Specially developed LED indicator units can be mounted on existing mounting points below the rear of the frame, so they can be integrated into the total picture of the motorcycle without disturbing.

More information at ABM webshop: ab-m.de/en

Superbike handlebar conversion with "booster" Husqvarna Vipilen 701

Mirror for Husqvarna Vipilen 701