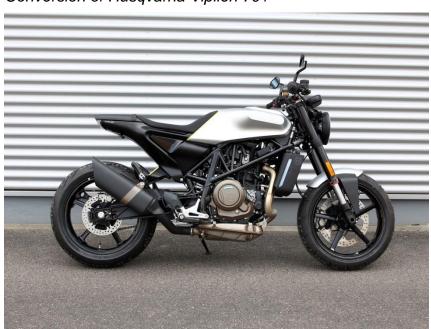

### ABM Vitpilen 401/701 conversion

*D - Breisach, 25th July 2018* Prolific German parts and accessory designer and manufacturer ABM has developed a Superbike kit, replacing the original handlebar with a higher and slightly wider aluminium Superbike handlebar.

More information at ABM webshop: ab-m.de/en

Superbike handlebar conversion with "booster" Husqvarna Vipilen 701

Mirror for Husqvarna Vipilen 701