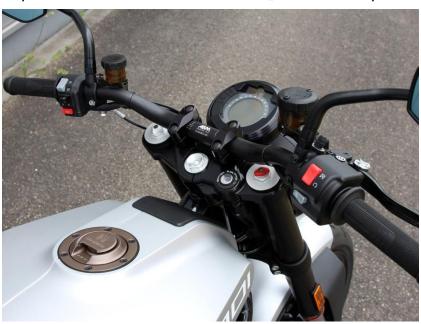

### ABM Vitpilen 401/701 conversion

*D - Breisach, 25th July 2018* Prolific German parts and accessory designer and manufacturer ABM has developed a Superbike kit, replacing the original handlebar with a higher and slightly wider aluminium Superbike handlebar.

The kit contains a black anodised triple tree and all necessary small parts and installation instructions, and includes a parts certificate. The matching "butted" Booster handlebar is available separately in three different colours. In total the Superbike conversion gives a higher handlebar position of about 70 mm and is said to improve handling on both models.

More information at ABM webshop: ab-m.de/en

Superbike handlebar conversion with "booster" Husqvarna Vipilen 701

Mirror for Husqvarna Vipilen 701