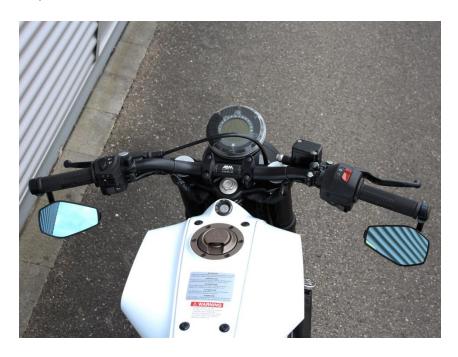

### ABM Vitpilen 401/701 conversion

*D - Breisach, 25th July 2018* Prolific German parts and accessory designer and manufacturer ABM has developed a Superbike kit, replacing the original handlebar with a higher and slightly wider aluminium Superbike handlebar.

The kit contains a black anodised triple tree and all necessary small parts and installation instructions, and includes a parts certificate. The matching "butted" Booster handlebar is available separately in three different colours. In total the Superbike conversion gives a higher handlebar position of about 70 mm and is said to improve handling on both models.

More information at ABM webshop: ab-m.de/en

Superbike handlebar conversion with "booster" Husqvarna Vipilen 701

Mirror for Husqvarna Vipilen 701