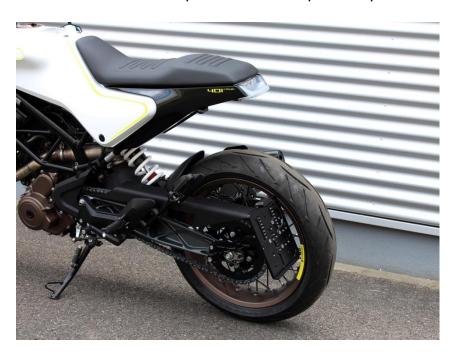

ABM's sister company WUNDERKIND-Custom offer accessories including handlebar mirrors with EG operating certificate and a tachometer cover, which can be used with a special tape. A side licence plate holder allows a simple handling to the left side. Specially developed LED indicator units can be mounted on existing mounting points below the rear of the frame, so they can be integrated into the total picture of the motorcycle without disturbing.

Side mountable licence plate holder Husqvarna Vipilen 401

## Mini-LED turn signal Husqvarna Vipilen 401