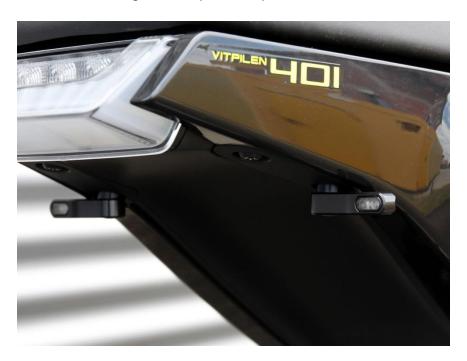

ABM's sister company WUNDERKIND-Custom offer accessories including handlebar mirrors with EG operating certificate and a tachometer cover, which can be used with a special tape. A side licence plate holder allows a simple handling to the left side. Specially developed LED indicator units can be mounted on existing mounting points below the rear of the frame, so they can be integrated into the total picture of the motorcycle without disturbing.

Side mountable licence plate holder Husqvarna Vipilen 401

## Mini-LED turn signal Husqvarna Vipilen 401