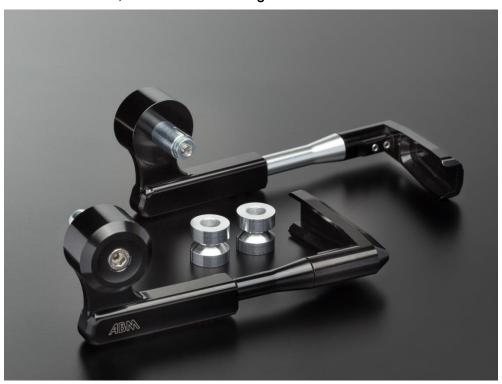

## ABM ,leverSafe' with integrated handlebar ends

*D - Breisach, 7th June 2018* The German motorcycle accessories manufacturer now offers high-grade lever protections with integrated handlebar ends.

These lever guards protect from accidental operation of the brake lever when getting in contact with other riders or obstacles, in urban and racing environments.

The high-quality parts are highly stable and consist of the lever guard, with the arms integrated into CNC-machined aluminium handlebar ends so that additional handlebar weights are not necessary.

Depending on grip widths the protecting arms can be extended to a length of up to 165 mm. Moreover, the mounting at the handlebar end is easily done by aluminium sleeves with 12 and 18 mm diameter.

The lever guards can be used on almost all motorcycle handlebars for the brake or clutch side and are available in black-black or black-silver. A mounting instructions is also included in the delivery.