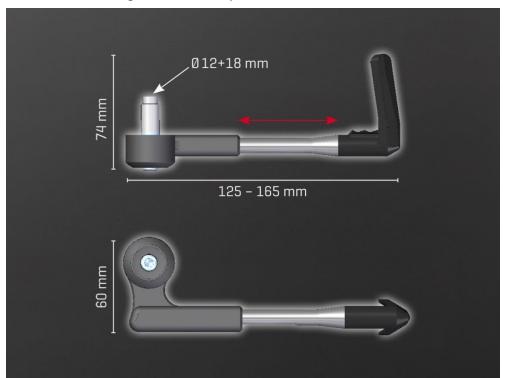

The high-quality parts are highly stable and consist of the lever guard, with the arms integrated into CNC-machined aluminium handlebar ends so that additional handlebar weights are not necessary.

Depending on grip widths the protecting arms can be extended to a length of up to 165 mm. Moreover, the mounting at the handlebar end is easily done by aluminium sleeves with 12 and 18 mm diameter.

The lever guards can be used on almost all motorcycle handlebars for the brake or clutch side and are available in black-black or black-silver. A mounting instructions is also included in the delivery.

More information at ABM webshop: ab-m.de

Pic 2 of 4: Lever guards with adjustable arms

Pic 3 of 4: Universal lever protector fast and simple mounted