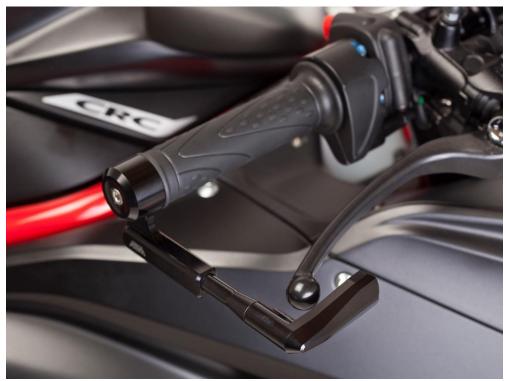

## ABM ,leverSafe' with integrated handlebar ends

*D - Breisach, 7th June 2018* The German motorcycle accessories manufacturer now offers high-grade lever protections with integrated handlebar ends.

These lever guards protect from accidental operation of the brake lever when getting in contact with other riders or obstacles, in urban and racing environments.

The high-quality parts are highly stable and consist of the lever guard, with the arms integrated into CNC-machined aluminium handlebar ends so that additional handlebar weights are not necessary.

Depending on grip widths the protecting arms can be extended to a length of up to 165 mm. Moreover, the mounting at the handlebar end is easily done by aluminium sleeves with 12 and 18 mm diameter.

The lever guards can be used on almost all motorcycle handlebars for the brake or clutch side and are available in black-black or black-silver. A mounting instructions is also included in the delivery.

More information at ABM webshop: ab-m.de

Pic 2 of 4: Lever guards with adjustable arms

Pic 3 of 4: Universal lever protector fast and simple mounted